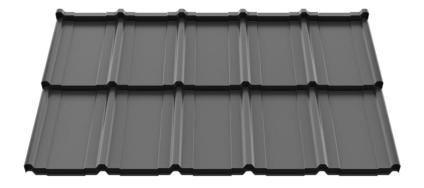

## Ruukki Frigge

Ruukki® Frigge is a modern and aesthetic, yet affordable steel roof. Simple and interesting form along with a wide range of coatings and colours of Ruukki® Frigge modular tilesheet are the features which meet the expectations of even the most exacting customers.

#### UNIQUE FEATURES

Ruukki® Frigge is a modern modular roof tilesheet which fits perfectly to the current architectural trends and meets the needs of all customers. Ruukki® Frigge is a result of work of the innovation team, as well as the cooperation with customers, roofers and dealers. This cooperation resulted in a product of many unique features which have positive impact on the assembly process, the look of the whole roof and its use.

### The most important features:

- modularity ensures that the roof is easy to transport and assemble, and the amount of waste is reduced to a minimum
- symmetrical shape allows for an assembly in any direction, i.e. from left to right, or from right to left
- large support surface on the roof battens increases the resistance to damage during assembly and allows for easier assemble of roof accessories
- · wave cut improves the aesthetics of roof edge
- special assembly pressing holds the screws in right place during installation