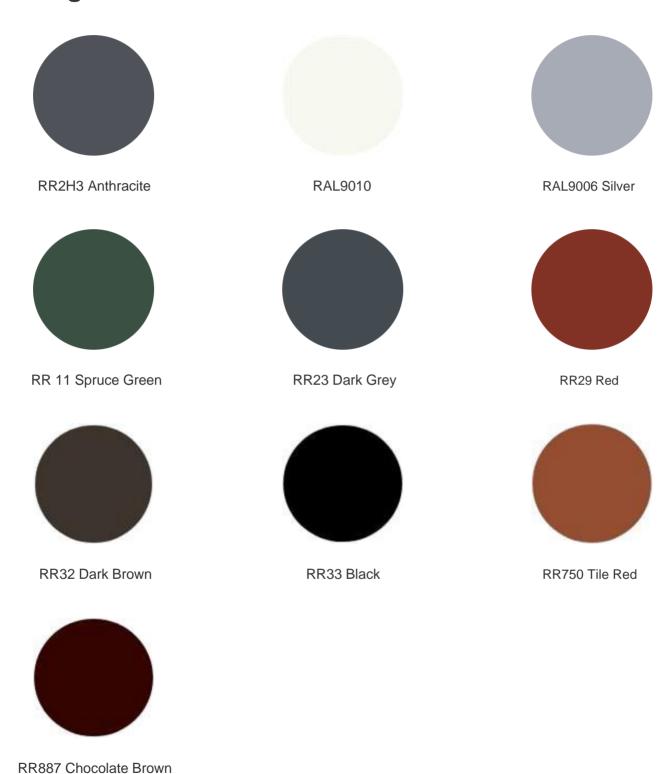

Available in Ruukki Quality Classes/variations: Ruukki 50 Plus, Ruukki 40, Ruukki 30 and Ruukki 30 Matt.

Product colour chart availability:

Ruukki 50 Plus, Ruukki 40, Ruukki 30 Matt: RR2H3 Anthracite, RR29 Red, RR23 Dark Grey, RR32 Brown, RR33 Black, RR750 Tile Red, RR887 Chocolate Brown

Ruukki 30: RR2H3 Anthracite, RR29 Red, RR23 Dark Grey, RR32 Brown, RR33 Black, RR750 Tile Red, RR887 Chocolate Brown, RAL9006 Silver, RAL9010 White

## **Coatings and colors**