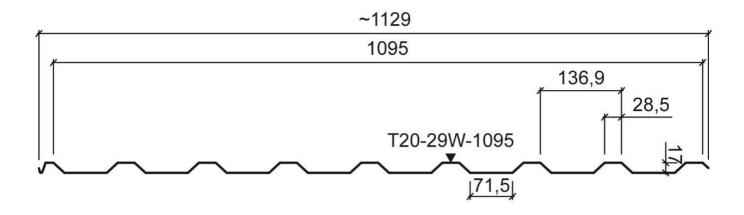

# **Properties**

| Product code                       | T20-29W-1095    |
|------------------------------------|-----------------|
| Profile Height                     | 17 mm           |
| Width of crown                     | 28.5 mm         |
| Effective width                    | 1095 mm         |
| Total width                        | 1129 mm         |
| Maximum length                     | 12000 mm        |
| Minimum length                     | 600 mm          |
| Material thickness / weight per m2 | 0.5 mm / 4.5 kg |