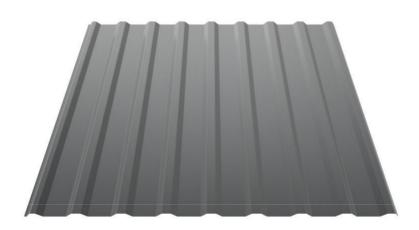

### Profiled sheet T20-29W-1095

#### For all types of buildings

Profile T20 provides a straight lined solution for versatile roofing needs, ranging from modern private houses to refurbishment of rural buildings. Due to the linear and rigid form of the sheets, Profile T20 is aesthetically pleasing and easy to install, not only on new constructions, but also on existing rafters in renovation applications.