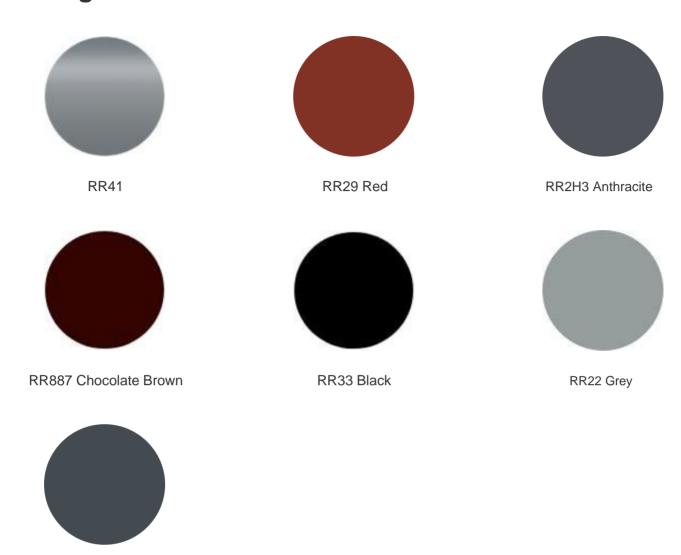

Classic C Ruukki 50 plus colour availability: RR2H3 Anthracite, RR29 Red, RR22 Grey, RR23 Dark grey, RR33 Black, RR887 Chocolate brown

Classic C Ruukki 40 and Ruukki 30 colour availability: RR2H3 Anthracite, RR29 Red, RR23 Dark grey, RR33 Black, RR887 Chocolate brown

## **Coatings and colors**

### **Download documents**

RR23 Dark Grey