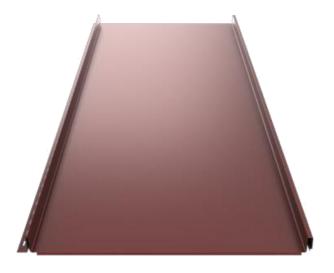

#### Classic C

#### Tough but beautiful

Ruukki Classic C is a high-class steel roof with unique look. Its profile

resembles traditional seamed roofing but at the same time it is modern and stylish. It suits a variety of architectural styles and it is an excellent choice also for low-pitched roofs.

If you are looking for timeless and long-lasting beauty, choose Ruukki Classic. It's tough and easycare. It also has a very fine finish. You don't need to fasten any screws on the eaves, for example. Classic C is produced in three Ruukki Quality Classes - Ruukki 50 Plus, Ruukki 40 and Ruukki 30.