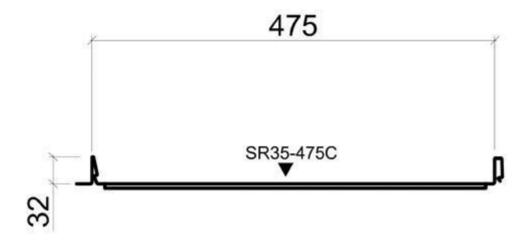

# **Properties**

| Product code                        | SR35-475C                                                                                 |
|-------------------------------------|-------------------------------------------------------------------------------------------|
| Seam Height                         | 32 mm                                                                                     |
| Effective width                     | 475 mm                                                                                    |
| Total width                         | 505 mm                                                                                    |
| Maximum length                      | 10000 mm                                                                                  |
| Minimum length                      | 800 mm                                                                                    |
| Material thickness / weight per pcs | 0.50 mm / 5.2 kg                                                                          |
| Other technical information         | Minimum slope 6° (Suggestive value. Please check your local regulations and instructions) |