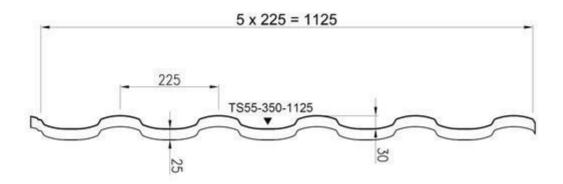

## **Properties**

| Product code                       | TS55-350-1125                                                                             |
|------------------------------------|-------------------------------------------------------------------------------------------|
| Profile Height                     | 55 mm                                                                                     |
| Step length                        | 350 mm                                                                                    |
| Effective width                    | 1125 mm                                                                                   |
| Total width                        | 1153 mm                                                                                   |
| Maximum length                     | 8200 mm                                                                                   |
| Minimum length                     | 850 mm                                                                                    |
| Material thickness / weight per m2 | 0.50 mm / 4.8 kg                                                                          |
| Other technical information        | Minimum slope 9° (Suggestive value. Please check your local regulations and instructions) |