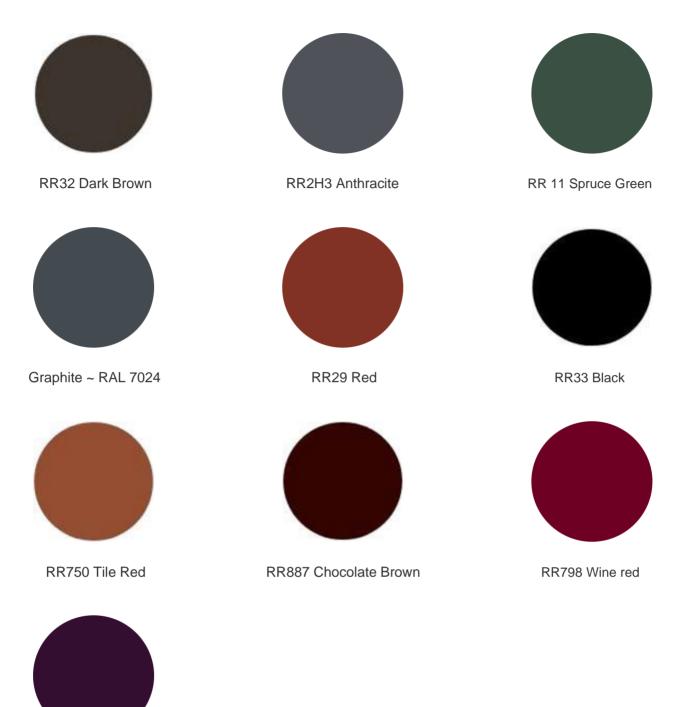

steel roofs, Adamante has been designed to make your life easier.

Adamante is available in Ruukki 50 Plus, Ruukki 40 and Ruukki 30 Quality Classes.

Product colour availability: RR2H3 Anthracite, RR29 Red, RR23 Dark grey, RR32 Brown, RR33 Black, RR750 Tile red, RR887 Chocolate brown

## **Coatings and colors**

RR779 Aubergine