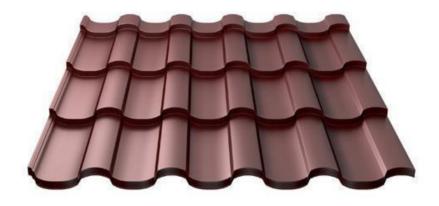

#### Style is all that counts

We created Ruukki Adamante for those who are looking for ways to highlight a unique style of their houses. Adamante roof, available also in two exceptional colors - Wine red and Aubergine, will satisfy perfectly your need of beauty and harmony. Easy to purchase, easy to install, easy to use – like all Ruukki's

steel roofs, Adamante has been designed to make your life easier.

Adamante is available in Ruukki 50 Plus, Ruukki 40 and Ruukki 30 Quality Classes.

Product colour availability: RR2H3 Anthracite, RR29 Red, RR23 Dark grey, RR32 Brown, RR33 Black, RR750 Tile red, RR887 Chocolate brown